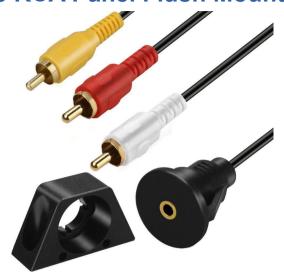

## 3 RCA Panel Flush Mount Extension Cable

Item no. FSP4307

## **Specification:**

· Connector 1: 3RCA male

· Connector 2: 3.5mm stereo female

· Gold plated contact, Gold plated shell

Cable Conductor: Bare Copper

Wire Gauge: 28AWG

· Outer Diameter: 2.8mm

· Shielding: None

## **Description:**

FARSINCE High Quality 3RCA male to 3.5mm stereo female Car panel mount Cable is the perfect solution for expanding 3.5mm stereo port on the dashboard of cars, trucks, motorcycles, boats, yachts, etc. Easy to install, just use an existing hole or cut a hole in the dash and snap it into the socket.

3 RCA Panel Flush Mount Extension Cable equipped with a waterproof and dustproof cover, suitable for outdoor use, which can prevent rain or debris from entering the interior and causing damage to the connector.